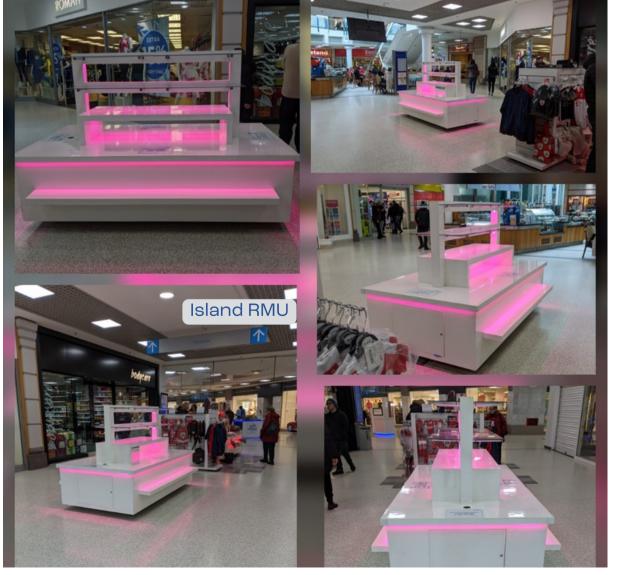

# Retail Merchandising

Looking to showcase your exclusive products within The Alhambra Shopping Centre? One of our short-term leases could be just what you are looking for, to enhance your sales

and give you that kick-start your business needs. With options between island and walk in designs out RMU's are located in the best locations around the centre to suit your business needs.

| RETAIL MERCHANDISING |         |                      |  |  |
|----------------------|---------|----------------------|--|--|
| Space                | Unit    | Monthly<br>Rental ** |  |  |
| RMU4                 | Walk-in | Occupied             |  |  |
| RMU5 & RMU6          | Island  | Occupied             |  |  |

| RETAIL MERCHANDISING |           |                     |  |  |
|----------------------|-----------|---------------------|--|--|
| Space                | Unit      | Monthly<br>Rental** |  |  |
| RMU1                 | Walk-in   | Occupied            |  |  |
| RMU2                 | Island    | £500                |  |  |
| RMU3                 | Walk - in | Occupied            |  |  |