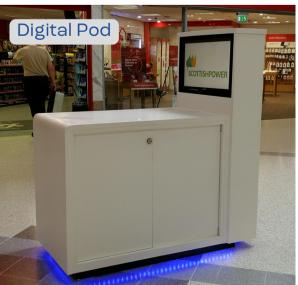

## Promotional Space

Taking a promotional space within Alhambra Shopping Centre will allow you to maximise your success by giving you the opportunity to engage with some of the largest volumes of footfall traffic in the Barnsley area. We can offer you a range of prime promotional locations and can recommend the best spaces to give your promotion maximum effectiveness with the choice of digital pods or larger areas. Within the centre, we also have a range of spaces suitable for Exhibitions, Experiential actives and Brand Experience events.

## lower Level

| PROMOTION SPACE |              |                    |  |  |
|-----------------|--------------|--------------------|--|--|
| Space           | Size         | Weekly<br>Rental** |  |  |
| PS1 & PS3       | Digital Pods | £800               |  |  |
| PS2             | Kiosk<br>    | Occupied           |  |  |
| PS4             | 1m x 3m      | £500               |  |  |
| PS5             | 4m x 6m      | £400               |  |  |