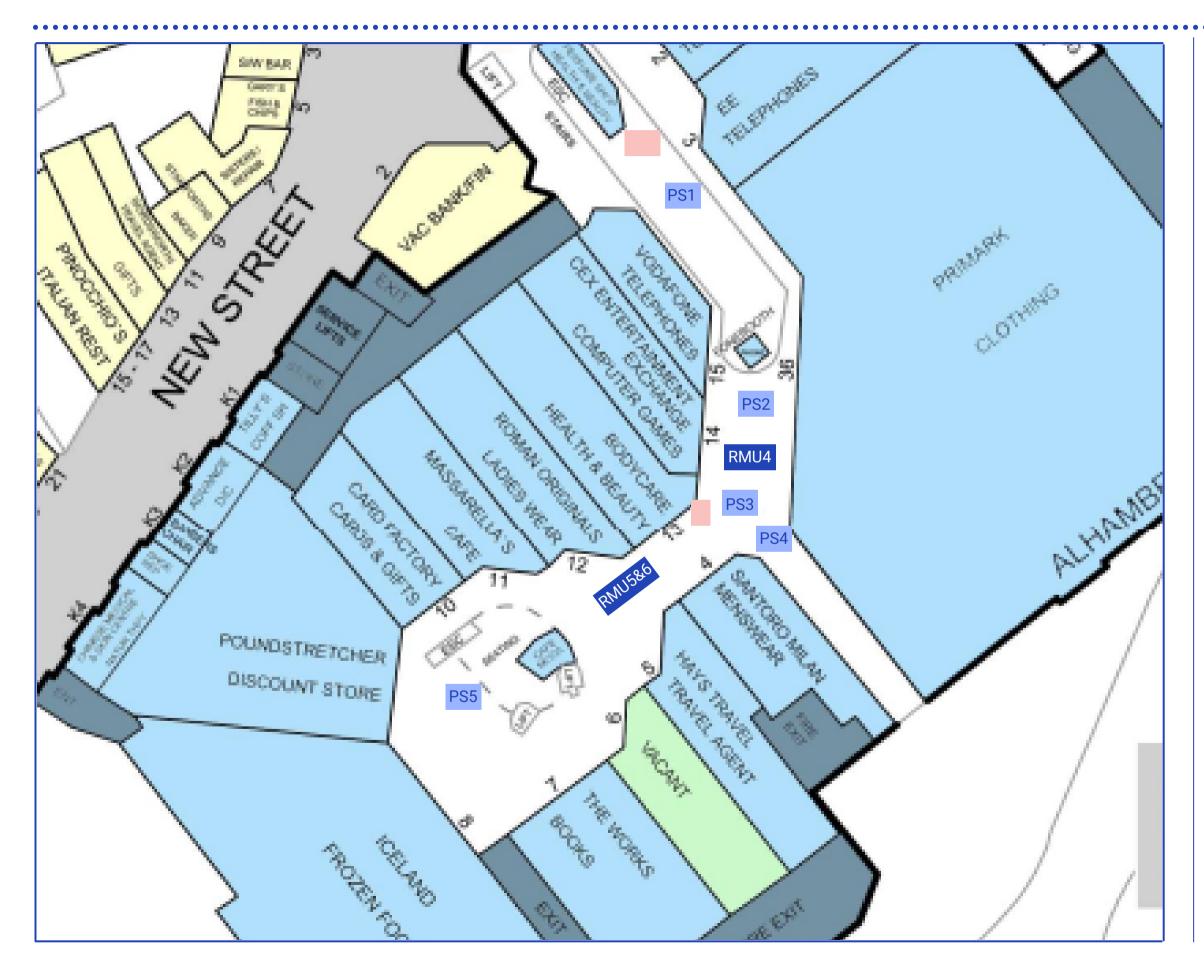

## lower Level

| PROMOTION SPACE |              |                    |  |  |
|-----------------|--------------|--------------------|--|--|
| Space           | Size         | Weekly<br>Rental** |  |  |
| PS1 & PS3       | Digital Pods | £800               |  |  |
| PS2             | Kiosk<br>    | Occupied           |  |  |
| PS4             | 1m x 3m      | £500               |  |  |
| PS5             | 4m x 6m      | £400               |  |  |

| RETAIL MERCHANDISING |         |                      |  |  |
|----------------------|---------|----------------------|--|--|
| Space                | Unit    | Monthly<br>Rental ** |  |  |
| RMU4                 | Walk-in | Occupied             |  |  |
| RMU5 & RMU6          | Island  | Occupied             |  |  |

#### Anchor stores:

Primark, Iceland, The Works, EE, Three & Vodafone