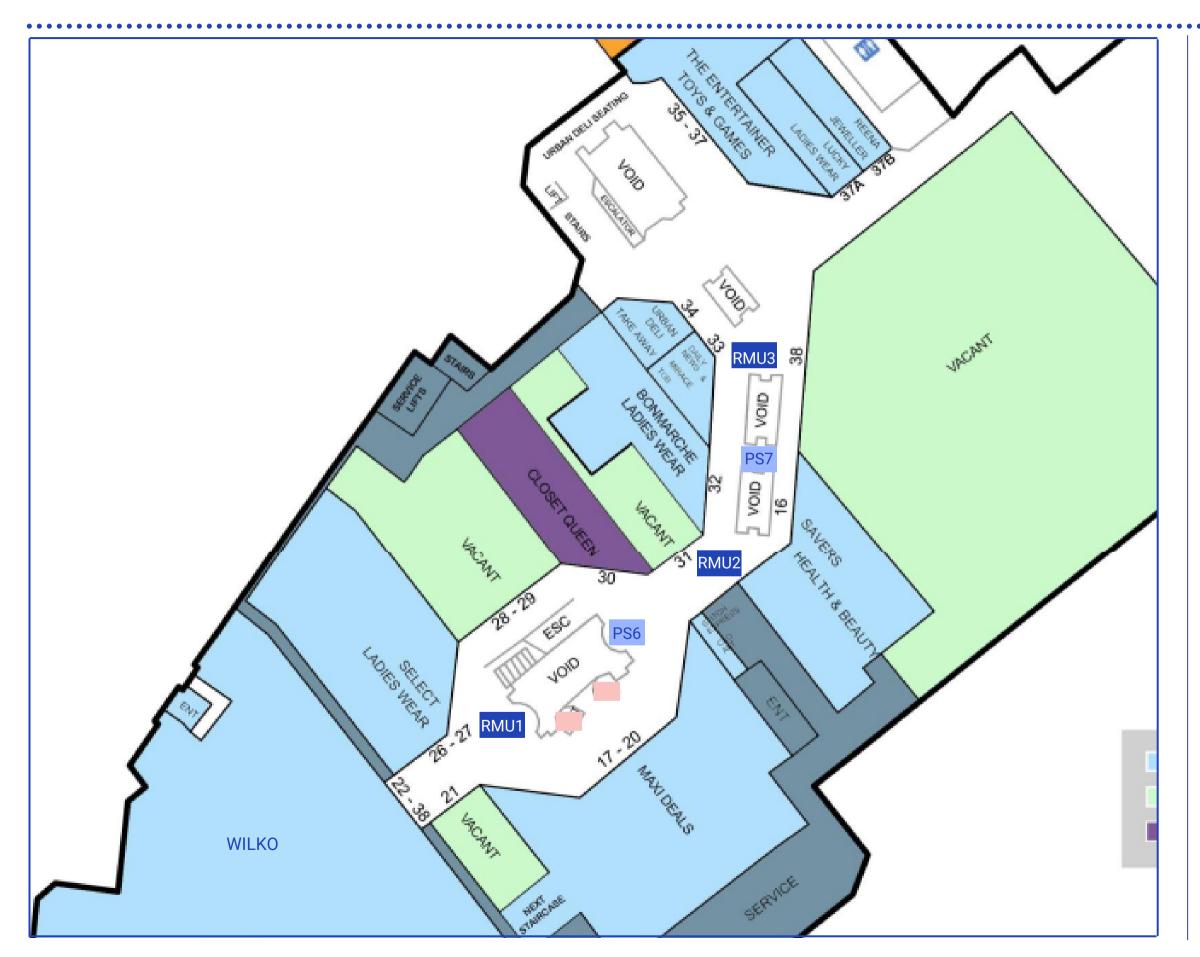

# Upper Level

| PROMOTIO | N SPACE   |                    |
|----------|-----------|--------------------|
| Space    | Size      | Weekly<br>Rental** |
| PS6      | 4m x 4m   | Occupied           |
| PS7      | 4m x 2.5m | £400               |

| RETAIL MERCHANDISING |           |                     |  |  |
|----------------------|-----------|---------------------|--|--|
| Space                | Unit      | Monthly<br>Rental** |  |  |
| RMU1                 | Walk-in   | Occupied            |  |  |
| RMU2                 | Island    | £500                |  |  |
| RMU3                 | Walk - in | Occupied            |  |  |

## Anchor stores:

Wilko, The Entertainer, Shoezone & Savers