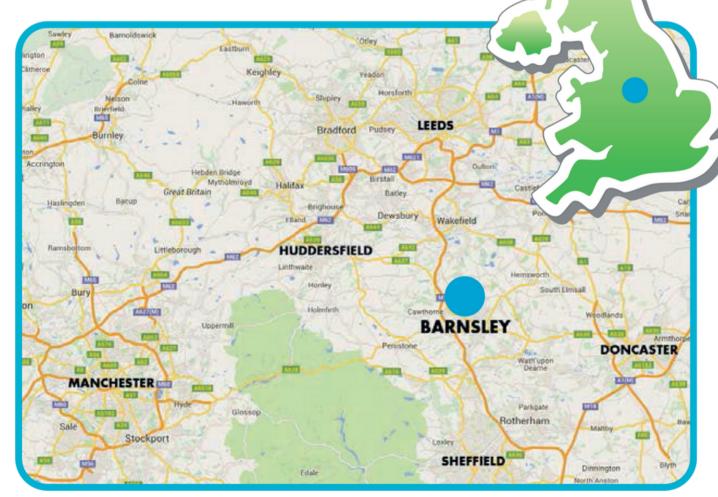

## Town Centre Location

Conveniently located in the heart of Barnsley town centre within 30 minutes drive from both Leeds and Sheffield. Barnsley transport interchange is within 5 minutes walk for all bus and train services with 4.5m passengers a year using the interchange.