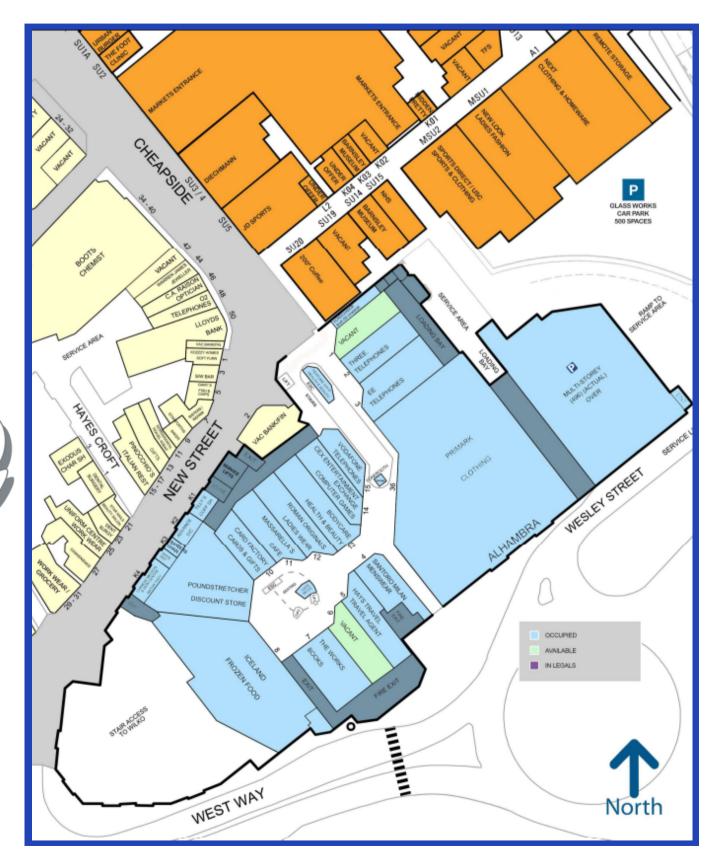

#### Anchor stores:

Primark, Iceland, The Works, EE, Three & Vodafone

## Anchor stores:

Wilko, The Entertainer, Shoezone & Savers